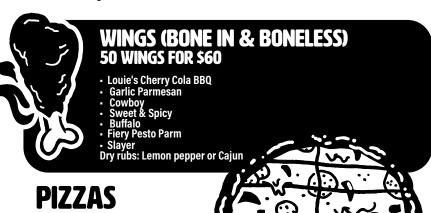

#### SMALL FEEDS 2 | LARGE FEEDS 4

All pizzas feature whole milk mozzarella cheese with our homemade crust. Small 12" or large 16" Toppings: small 12" + 1.00 and large 16" + 1.50 MEATS: pepperoni, sausage, ham, chicken, bacon. VEGGIES: onion, green pepper, mushroom, black olive, green olive, pineapple,

/EGGES: onion, green pepper, mushroom, black olive, green olive, pineapple, jalapeño, tomato, banana peppers. Gluten-free cauliflower crust available for small pizzas only +3

| HEESE (NO TOPPING) | SMALL - \$14.99 | LARGE - \$18.99 |
|--------------------|-----------------|-----------------|
| TOPPING            | SMALL - \$15.99 | LARGE - \$19.99 |